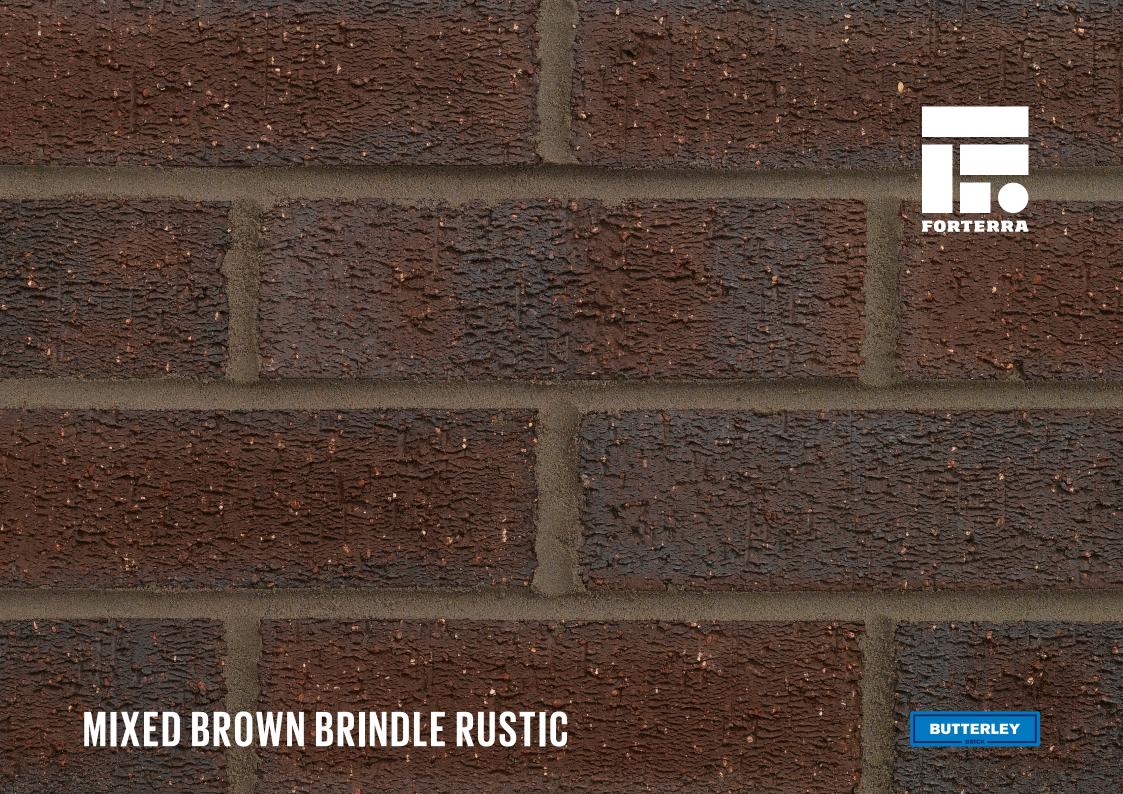

## MIXED BROWN BRINDLE RUSTIC

Manufactured to BS EN 771-1

**Brick type** 

Category II, U, Clay Masonry Unit

Standard work size

215 x 102.5 x 73mm

**Dimensional tolerances** 

Tolerance category: T2 Range category: R1