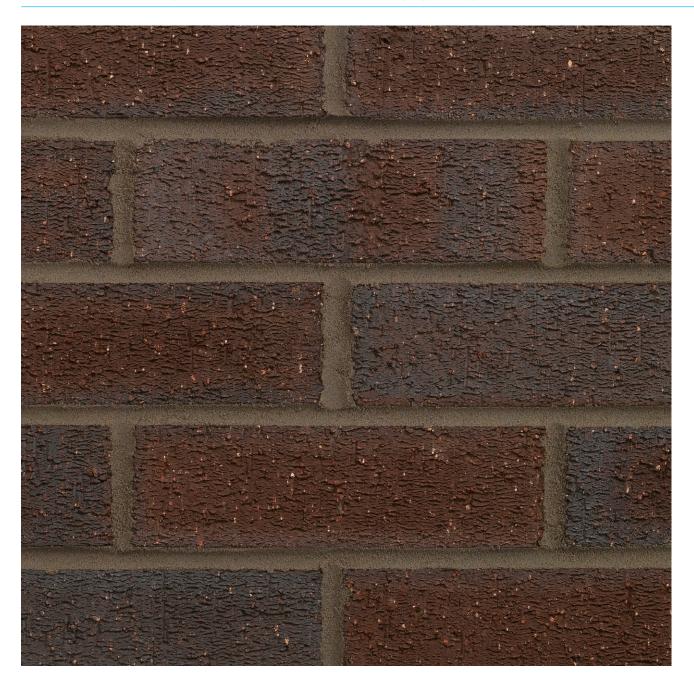

## MIXED BROWN BRINDLE RUSTIC

Manufactured to BS EN 771-1

**Brick type** 

Category II, U, Clay Masonry Unit

Standard work size

215 x 102.5 x 73mm

**Dimensional tolerances** 

Tolerance category: T2 Range category: R1